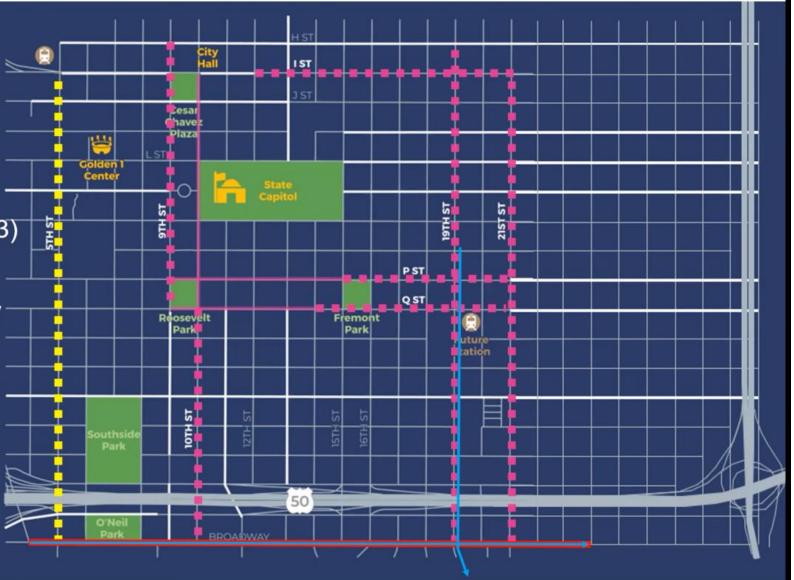

ansit on bus stop locations
- Plan review from Regional Transit for roadway improvements at their light rail crossing



# Original 1st Phase Limits

# Other Projects

- Broadway Complete Street Project (Spring 2023)
- Central City (Downtown) Mobility Project (early 2023)



## **Other Projects**

- Broadway Complete Street Project (Spring 2023)
- Central City (Downtown) Mobility Project (early 2023)
- DOU Transmission Water Main (2023)
  - 19<sup>th</sup> Street/Freeport
- PG&E Gas Main Replacement (early 2023)



# **Other Projects**

- Broadway Complete Street Project (Spring 2023)
- Central City (Downtown) Mobility Project (early 2023)
- DOU Transmission Water Main (2023)
  - 19<sup>th</sup> Street/Freeport
- PG&E Gas Main Replacement (early 2023)
- Broadway LED Lighting (early 2023)





### Schedule

100% Plans September 2022
Submit Request for Construction Funds October 2022
Receive Construction Funding December 2022

PG&E Gas Main Construction Early 2023
Broadway LED Lighting Replacement Early 2023
Begin Construction of Complete Street (3<sup>rd</sup>-24<sup>th</sup> Street) May 2023

Construction of Broadway Complete Street Phase 3 (24th to Franklin) 2024 (tentative)

#### GREATER BROADWAY DISTRICT FY 2022 Expenses through May 9, 2022

| Income