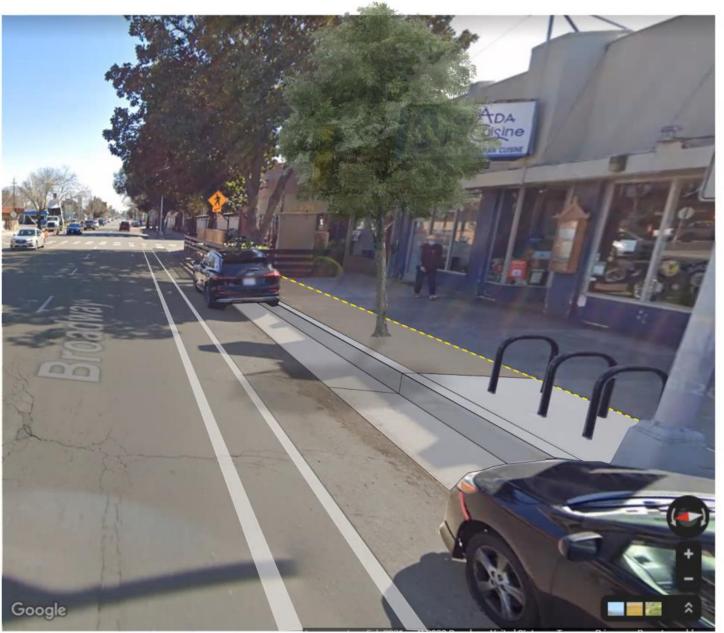

## **Frontage Treatments**

Unpaved planter strips can support construction of wood patios for outdoor dining/seating, or future trees/landscaping.

Project proposes to add bike racks where appropriate