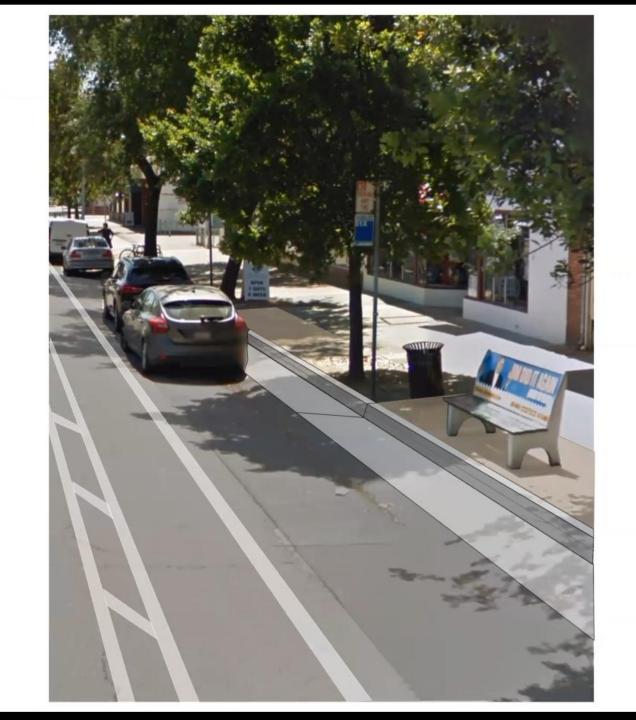

### The project proposes to include:

- Reduction from 4 to 2 lanes
- Consistent two-way left turn lane
- On-street parking where appropriate
- Buffered bike lanes
- Replace rolled curb with vertical curb and sidewalk reconstruction as necessary.

### The project proposes to include:

- Reduction from 4 to 2 lanes
- Consistent two-way left turn lane
- On-street parking where appropriate
- Buffered bike lanes
- Replace rolled curb with vertical curb and sidewalk reconstruction as necessary.
- Pedestrian lighting, prioritized at uncontrolled crossings and transit stops
- Pavement rehabilitation

## **Proposed Improvements**

Pedestrian Crossing Enhancements:

- Consistent with the current Pedestrian Crossing Guidelines
- Crosswalks will include High Visibility Markings and either:
  - Pedestrian Refuge Island or
  - Rectangular Rapid Flashing Beacon
- Bulb-outs (where feasible)