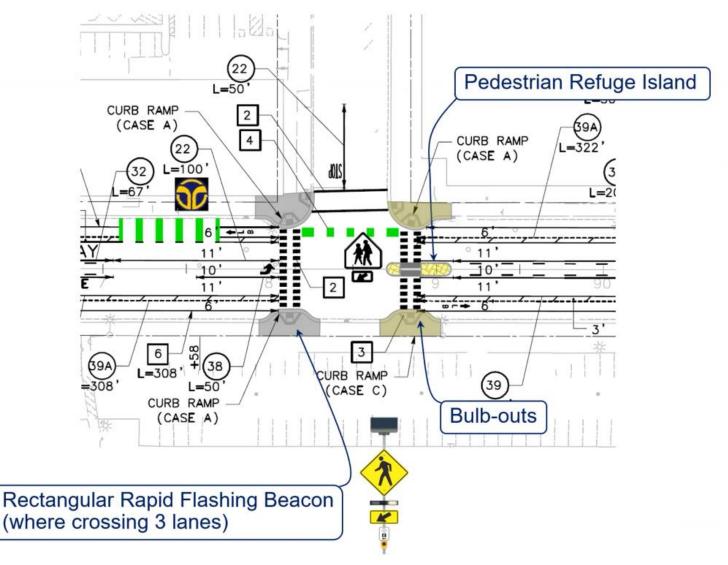

## **Proposed Improvements**

Pedestrian Crossing Enhancements:

- Consistent with the current Pedestrian Crossing Guidelines
- Crosswalks will include High Visibility Markings and either:
  - Pedestrian Refuge Island or
  - Rectangular Rapid Flashing Beacon
- Bulb-outs (where feasible)