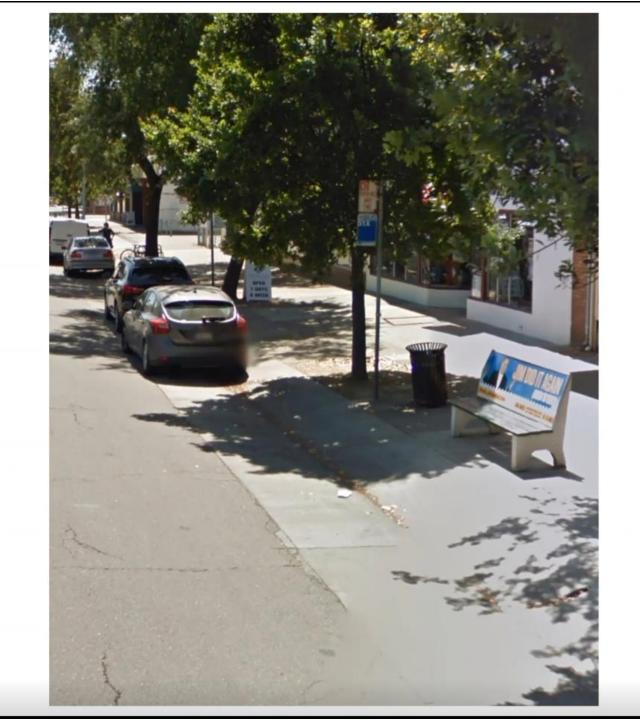

## **Proposed Improvements**

Pedestrian Crossing Enhancements:

- Consistent with the current Pedestrian Crossing Guidelines
- Crosswalks will include High Visibility Markings and either:
  - Pedestrian Refuge Island or
  - Rectangular Rapid Flashing Beacon
- Bulb-outs (where feasible)