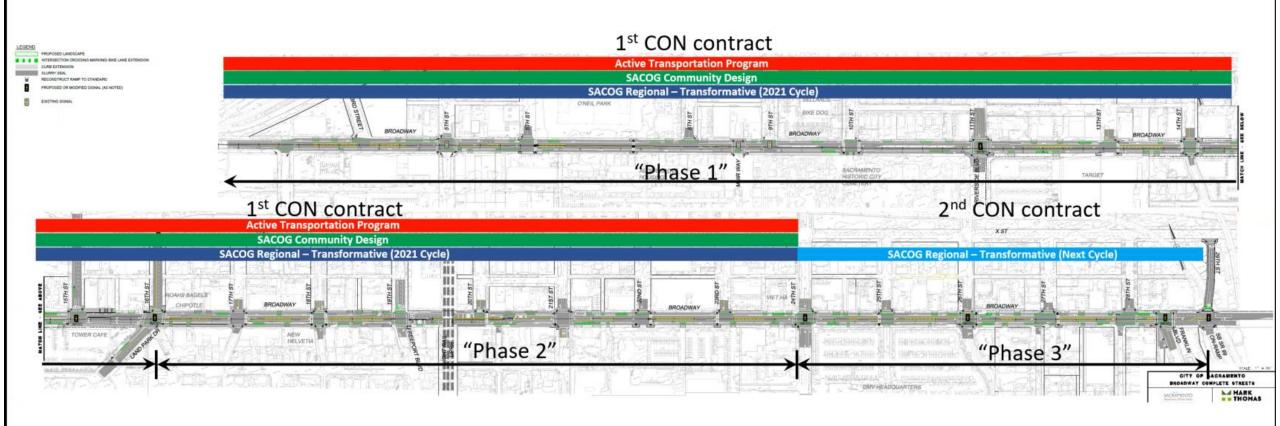

# Original 1st Phase Limits

### Schedule

100% Plans September 2022
Submit Request for Construction Funds October 2022
Receive Construction Funding December 2022

PG&E Gas Main Construction Early 2023
Broadway LED Lighting Replacement Early 2023
Begin Construction of Complete Street (3<sup>rd</sup>-24<sup>th</sup> Street) May 2023

Construction of Broadway Complete Street Phase 3 (24th to Franklin) 2024 (tentative)