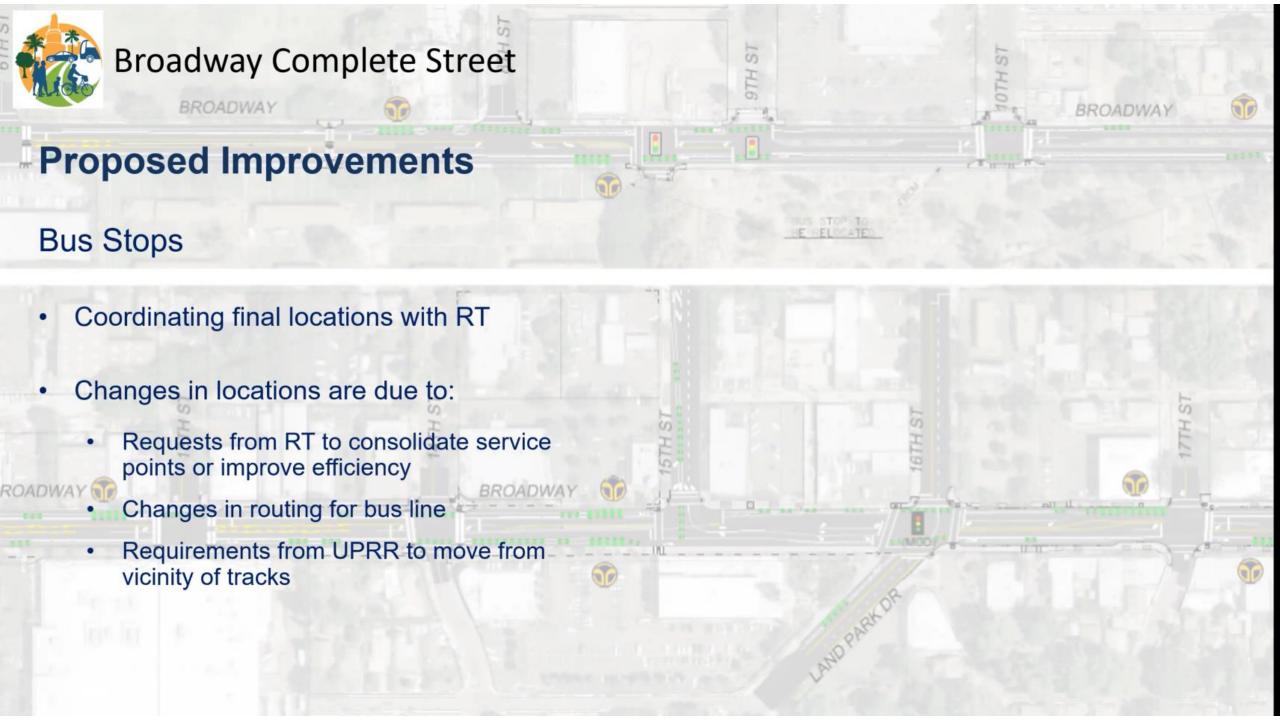

## **Proposed Improvements**

### **Transit**

- Coordination with Regional Transit on bus stop locations
- Plan review from Regional Transit for roadway improvements at their light rail crossing